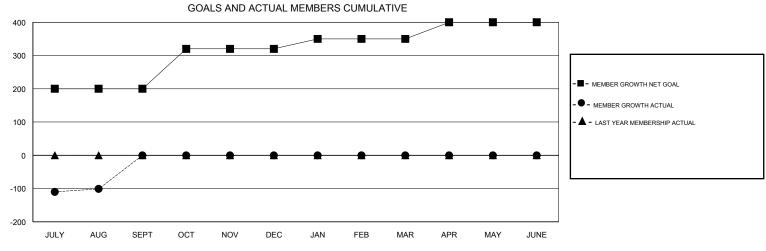

## JAYESH THAKKAR **LOCATION INDIA GMT CA** Clubs Members RESULTS FOR 2017-2018 RESULTS FOR 2017-2018 NEW CLUB GOAL NEW CLUBS DROPPED CLUBS MEMBER GROWTH NET MEMBER GROWTH DROPPED QUARTER QUARTER GOAL ACTUAL MEMBERS ACTUAL (including transfers) 5 0 200 48 149 JULY/AUG/SEPT JULY/AUG/SEPT 3 0 120 0 0 OCT/NOV/DEC OCT/NOV/DEC 0 1 0 0 0 30 JAN/FEB/MAR JAN/FEB/MAR 0 0 50 0 0 APR/MAY/JUNE APR/MAY/JUNE