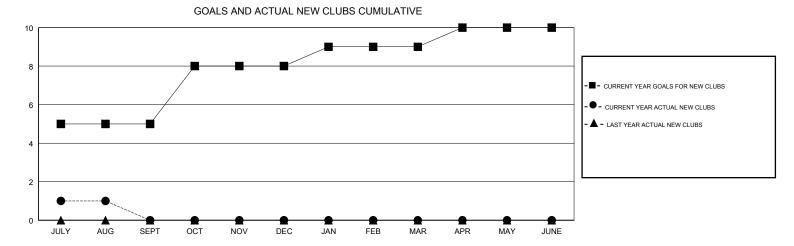

## JAYESH THAKKAR **LOCATION INDIA GMT CA** Clubs Members RESULTS FOR 2017-2018 RESULTS FOR 2017-2018 NEW CLUB GOAL NEW CLUBS DROPPED CLUBS MEMBER GROWTH NET MEMBER GROWTH DROPPED QUARTER QUARTER GOAL ACTUAL MEMBERS ACTUAL (including transfers) 5 0 200 48 149 JULY/AUG/SEPT JULY/AUG/SEPT 3 0 120 0 0 OCT/NOV/DEC OCT/NOV/DEC 0 1 0 0 0 30 JAN/FEB/MAR JAN/FEB/MAR 0 0 50 0 0 APR/MAY/JUNE APR/MAY/JUNE